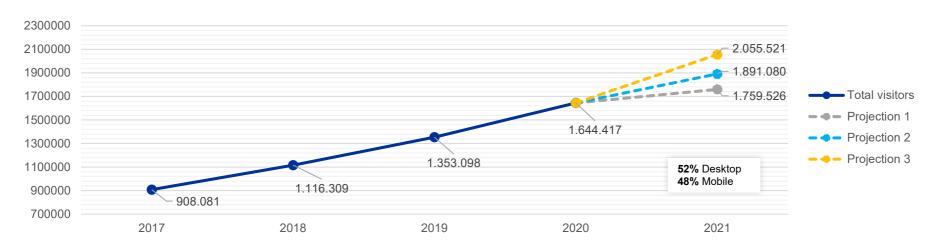

#### EuroVelo.com (2021 web sessions projections)



### EuroVelo.com (2021 web visitors projections)





#### Ranking of all EuroVelo routes (Jan-Jun 2021)

|      |                                            |          |             |          |             |                 | Traffic cha | annels |          |        |                   |                   |
|------|--------------------------------------------|----------|-------------|----------|-------------|-----------------|-------------|--------|----------|--------|-------------------|-------------------|
| Rank | Route                                      | Sessions | %<br>change | Visitors | %<br>change | Mobile<br>usage | Organic     | Direct | Referral | Social | Top route country | Top route stage   |
| 1    | EuroVelo 15 - Rhine Cycle Route (a)        | 71.418   | 2%          | 75.679   | 1%          | 45%             | 57%