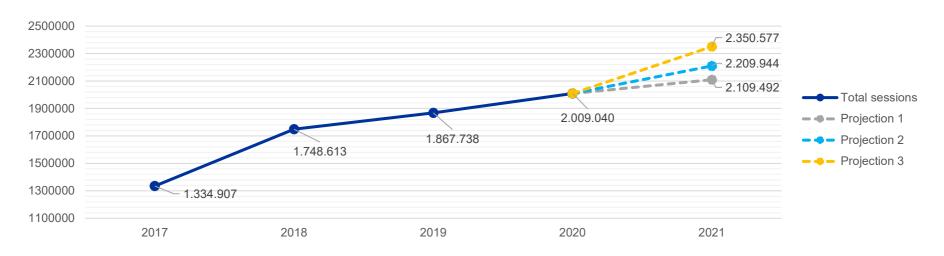

#### EuroVelo.com (2021 web sessions projections)



### EuroVelo.com (2021 web visitors projections)





#### Ranking of all EuroVelo routes (Jan-Jun 2021)

|      |                                            |          |             |          |             |                 | Traffic cha | annels |          |        |                   |                   |
|------|--------------------------------------------|----------|-------------|----------|-------------|-----------------|-------------|--------|----------|--------|-------------------|-------------------|
| Rank | Route                                      | Sessions | %<br>change | Visitors | %<br>change | Mobile<br>usage | Organic     | Direct | Referral | Social | Top route country | Top route stage   |
| 1    | EuroVelo 15 - Rhine Cycle Route (a)        | 71.418   | 2%