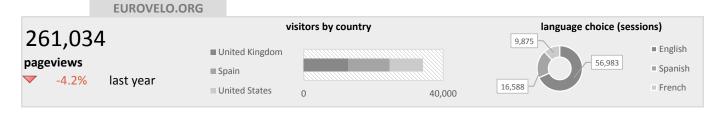

### **2** EuroVelo.org

| Key metrics                        | 2018           |       | 2017       |       | Ch            | ange (%)       |
|------------------------------------|----------------|-------|------------|-------|---------------|----------------|
| Total pageviews                    | 261,034        |       | 272,442    |       |               | -4.2%          |
| New unique visitors                | 105,229        |       | 110,443    |       | $\overline{}$ | -4.7%          |
| Returning unique visitors          | 16,523         |       | 18,546     |       | $\overline{}$ | -10.9%         |
| Overall bounce rate                | 58.7%          |       | 59.1%      |       | $\overline{}$ | -0.3%          |
| Overall sessions                   | 141,167        |       | 148,716    |       | $\overline{}$ | -5.1%          |
| Average session duration           | 1.46 mins      |       | 1.48 mins  |       |               | -1.4%          |
| Pages viewed per session           | 1.8            |       | 1.8        |       |               | 0.9%           |
| Visitors by country (Annual Top 5) |                |       |            |       |               |                |
| •                                  | (visitors)     |       | (visitors) |       | _             |                |
| United Kingdom                     | 12,733         |       | 13,576     |       | ~             | -6.2%          |
| Spain                              | 11,909         |       | 9,661      |       | _             | 23.3%          |
| United States                      | 9,571          |       | 7,689      |       |               | 24.5%          |
| France                             | 7,827<br>6,999 |       | 8,663      |       | $\overline{}$ | -9.7%<br>-3.0% |
| Italy                              | 0,999          |       | 7,217      |       | •             | -3.0%          |
| Browsing language choice           | (sessions)     |       | (sessions) |       |               |                |
| English                            | 56,983         |       | 59,347     |       | $\overline{}$ | -4.0%          |
| Spanish                            | 16,588         |       | 12,984     |       | _             | 27.8%          |
| French                             | 9,875          |       | 10,566     |       |               | -6.5%          |
| Italian                            | 8,313          |       | 8,758      |       | $\overline{}$ | -5.1%          |
| German                             | 7,375          |       | 9,410      |       | $\overline{}$ | -21.6%         |
| Tueffic also and a committee       |                |       |            |       |               |                |
| Traffic channels overview          | (sessions)     | (%)   | (sessions) | (%)   |               |                |
| Organic Search Channel             | 73,503         | 52.2% | 84,243     | 56.8% | $\overline{}$ | -12.7%         |
| Direct Channel                     | 45,933         | 32.6% | 34,938     | 23.5% |               | 31.5%          |
| Referral Channel                   | 15,371         | 10.9% | 22,318     | 15.0% |               | -31.1%         |
| Social Channel                     | 6,089          | 4.3%  | 6,936      | 4.7%  |               | -12.2%         |
| Device types overview              |                |       |            |       |               |                |
| ••                                 | (sessions)     | (%)   | (sessions) | (%)   |               |                |
| Desktop                            | 79,312         | 56.8% | 92,446     | 62.2% |               | -14.2%         |
| Mobile                             | 46,655         | 33.4% | 41,414     | 27.8% |               | 12.7%          |
| Tablet                             | 13,562         | 9.7%  | 14,856     | 10.0% |               | -8.7%          |
|                                    |                |       |            |       |               |                |