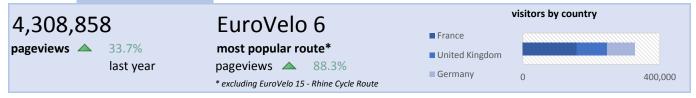

### 1 EuroVelo.com

| Key metrics                                 | 2018        |           | 2017        |       | Ch            | ange (%) |
|---------------------------------------------|-------------|-----------|-------------|-------|---------------|----------|
| Total pageviews                             | 4,308,858   |           | 3,222,438   |       |               | 33.7%    |
| New unique visitors                         | 847,560     |           | 597,974     |       |               | 41.7%    |
| Returning unique visitors                   | 202,510     |           | 143,906     |       |               | 40.7%    |
| Overall bounce rate                         | 45.7%       |           | 42.2%       |       |               | 3.5%     |
| Overall sessions                            | 1,311,349   |           | 916,308     |       |               | 43.1%    |
| Average session duration                    | 3.11 mins   |           | 3.22 mins   |       | $\overline{}$ | -3.6%    |
| Pages viewed per session                    | 3.5         |           | 3.8         |       | $\overline{}$ | -7.9%    |
|                                             |             |           |             |       |               |          |
| Routes (Annual Top 5 excluding EuroVelo 15) | ,           |           |             |       |               |          |
|                                             | (pageviews) |           | (pageviews) |       |               | 00.00/   |
| EuroVelo 6 - Atlantic – Black Sea           | 267,397     |           | 141,969     |       | _             | 88.3%    |
| EuroVelo 1 - Atlantic Coast Route           | 133,196     |           | 111,822     |       | _             | 19.1%    |
| EuroVelo 3 - Pilgrims' Route                | 121,196     |           | 86,266      |       |               | 40.5%    |
| EuroVelo 8 - Mediterranean Route            | 114,004     |           | 91,343      |       | _             | 24.8%    |
| EuroVelo 7 - Sun Route                      | 80,194      |           | 63,981      |       |               | 25.3%    |
|                                             |             |           |             |       |               |          |
| Visitors by country (Annual Top 5)          | (visitors)  |           | (visitors)  |       |               |          |
| France                                      | 157,232     |           | 119,423     |       |               | 31.7%    |
| United Kingdom                              | 89,696      |           | 59,279      |       |               | 51.7%    |
| Germany                                     | 80,468      |           | 53,486      |       |               | 50.4%    |
| United States                               | 38,647      |           | 21,382      |       |               | 80.7%    |
| Belgium                                     | 31,061      |           | 22,704      |       |               | 36.8%    |
| beigiam                                     | 31,001      |           | 22,704      |       | _             | 30.070   |
| Browsing language choice                    |             |           |             |       |               |          |
|                                             | (sessions)  |           | (sessions)  |       |               |          |
| English                                     | 372,425     |           | 246,735     |       |               | 50.9%    |
| French                                      | 260,983     |           | 197,153     |       |               | 32.4%    |
| German                                      | 131,849     |           | 91,565      |       |               | 44.0%    |
| Spanish                                     | 44,615      |           | 29,312      |       |               | 52.2%    |
| Dutch                                       | 31,855      |           | 21,134      |       |               | 50.7%    |
|                                             |             |           |             |       |               |          |
| Traffic channels overview                   | (sessions)  | (%)       | (sessions)  | (%)   |               |          |
| Organic Search Channel                      | 594,806     | 54.2%     | 365,528     | 48.9% |               | 62.7%    |
| Referral Channel                            | 264,891     | 24.1%     | 232,712     | 31.1% |               | 13.8%    |
| Direct Channel                              | 203,814     | 18.6%     | 124,256     | 16.6% |               | 64.0%    |
| Social Channel                              | 33,643      | 3.1%      | 25,736      | 3.4%  |               | 30.7%    |
|                                             | 25,015      | = . = . 0 | _5,,50      | ,0    |               |          |
| Device types overview                       |             |           |             |       |               |          |
| ••                                          | (sessions)  | (%)       | (sessions)  | (%)   |               | 22.424   |
| Desktop                                     | 592,457     | 54.7%     | 445,275     | 59.5% | _             | 33.1%    |
| Mobile                                      | 364,636     | 33.7%     | 206,143     | 27.5% | _             | 76.9%    |
| Tablet                                      | 126,359     | 11.7%     | 96,908      | 12.9% |               | 30.4%    |
|                                             |             |           |             |       |               |          |