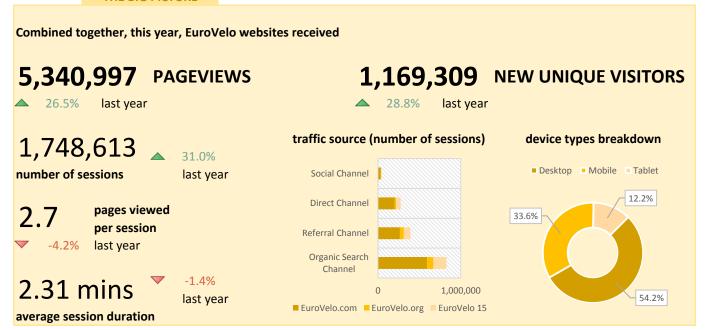

### 1 EuroVelo.com

| Key metrics                                 | 2018        |           | 2017        |       | Ch            | ange (%) |
|---------------------------------------------|-------------|-----------|-------------|-------|---------------|----------|
| Total pageviews                             | 4,308,858   |           | 3,222,438   |       |               | 33.7%    |
| New unique visitors                         | 847,560     |           | 597,974     |       |               | 41.7%    |
| Returning unique visitors                   | 202,510     |           | 143,906     |       |               | 40.7%    |
| Overall bounce rate                         | 45.7%       |           | 42.2%       |       |               | 3.5%     |
| Overall sessions                            | 1,311,349   |           | 916,308     |       |               | 43.1%    |
| Average session duration                    | 3.11 mins   |           | 3.22 mins   |       | $\overline{}$ | -3.6%    |
| Pages viewed per session                    | 3.5         |           | 3.8         |       | $\overline{}$ | -7.9%    |
|                                             |             |           |             |       |               |          |
| Routes (Annual Top 5 excluding EuroVelo 15) | ,           |           |             |       |               |          |
|                                             | (pageviews) |           | (pageviews) |       |               | 00.00/   |
| EuroVelo 6 - Atlantic – Black Sea           | 267,397     |           | 141,969     |       | _             | 88.3%    |
| EuroVelo 1 - Atlantic Coast Route           | 133,196     |           | 111,822     |       | _             | 19.1%    |
| EuroVelo 3 - Pilgrims' Route                | 121,196     |           | 86,266      |       |               | 40.5%    |
| EuroVelo 8 - Mediterranean Route            | 114,004     |           | 91,343      |       | _             | 24.8%    |
| EuroVelo 7 - Sun Route                      | 80,194      |           | 63,981      |       |               | 25.3%    |
|                                             |             |           |             |       |               |          |
| Visitors by country (Annual Top 5)          | (visitors)  |           | (visitors)  |       |               |          |
| France                                      | 157,232     |           | 119,423     |       |               | 31.7%    |
| United Kingdom                              | 89,696      |           | 59,279      |       |               | 51.7%    |
| Germany                                     | 80,468      |           | 53,486      |       |               | 50.4%    |
| United States                               | 38,647      |           | 21,382      |       |               | 80.7%    |
| Belgium                                     | 31,061      |           | 22,704      |       |               | 36.8%    |
| beigiam                                     | 31,001      |           | 22,704      |       | _             | 30.070   |
| Browsing language choice                    |             |           |             |       |               |          |
|                                             | (sessions)  |           | (sessions)  |       |               |          |
| English                                     | 372,425     |           | 246,735     |       |               | 50.9%    |
| French                                      | 260,983     |           | 197,153     |       |               | 32.4%    |
| German                                      | 131,849     |           | 91,565      |       |               | 44.0%    |
| Spanish                                     | 44,615      |           | 29,312      |       |               | 52.2%    |
| Dutch                                       | 31,855      |           | 21,134      |       |               | 50.7%    |
|                                             |             |           |             |       |               |          |
| Traffic channels overview                   | (sessions)  | (%)       | (sessions)  | (%)   |               |          |
| Organic Search Channel                      | 594,806     | 54.2%     | 365,528     | 48.9% |               | 62.7%    |
| Referral Channel                            | 264,891     | 24.1%     | 232,712     | 31.1% |               | 13.8%    |
| Direct Channel                              | 203,814     | 18.6%     | 124,256     | 16.6% |               | 64.0%    |
| Social Channel                              | 33,643      | 3.1%      | 25,736      | 3.4%  |               | 30.7%    |
|                                             | 25,015      | = . = . 0 | _5,,50      | ,0    |               |          |
| Device types overview                       |             |           |             |       |               |          |
| ••                                          | (sessions)  | (%)       | (sessions)  | (%)   |               | 22.424   |
| Desktop                                     | 592,457     | 54.7%     | 445,275     | 59.5% | _             | 33.1%    |
| Mobile                                      | 364,636     | 33.7%     | 206,143     | 27.5% | _             | 76.9%    |
| Tablet                                      | 126,359     | 11.7%     | 96,908      | 12.9% |               | 30.4%    |
|                                             |             |           |             |       |               |          |

### **2** EuroVelo.org

| Key metrics                        | 2018           |       | 2017       |       | Ch            | ange (%)       |
|------------------------------------|----------------|-------|------------|-------|---------------|----------------|
| Total pageviews                    | 261,034        |       | 272,442    |       |               | -4.2%          |
| New unique visitors                | 105,229        |       | 110,443    |       | $\overline{}$ | -4.7%          |
| Returning unique visitors          | 16,523         |       | 18,546     |       | $\overline{}$ | -10.9%         |
| Overall bounce rate                | 58.7%          |       | 59.1%      |       | $\overline{}$ | -0.3%          |
| Overall sessions                   | 141,167        |       | 148,716    |       | $\overline{}$ | -5.1%          |
| Average session duration           | 1.46 mins      |       | 1.48 mins  |       |               | -1.4%          |
| Pages viewed per session           | 1.8            |       | 1.8        |       |               | 0.9%           |
| Visitors by country (Annual Top 5) |                |       |            |       |               |                |
| •                                  | (visitors)     |       | (visitors) |       | _             |                |
| United Kingdom                     | 12,733         |       | 13,576     |       | ~             | -6.2%          |
| Spain                              | 11,909         |       | 9,661      |       | _             | 23.3%          |
| United States                      | 9,571          |       | 7,689      |       |               | 24.5%          |
| France                             | 7,827<br>6,999 |       | 8,663      |       | $\overline{}$ | -9.7%<br>-3.0% |
| Italy                              | 0,999          |       | 7,217      |       | •             | -3.0%          |
| Browsing language choice           | (sessions)     |       | (sessions) |       |               |                |
| English                            | 56,983         |       | 59,347     |       | $\overline{}$ | -4.0%          |
| Spanish                            | 16,588         |       | 12,984     |       | _             | 27.8%          |
| French                             | 9,875          |       | 10,566     |       |               | -6.5%          |
| Italian                            | 8,313          |       | 8,758      |       | $\overline{}$ | -5.1%          |
| German                             | 7,375          |       | 9,410      |       | $\overline{}$ | -21.6%         |
| Tueffic also and a committee       |                |       |            |       |               |                |
| Traffic channels overview          | (sessions)     | (%)   | (sessions) | (%)   |               |                |
| Organic Search Channel             | 73,503         | 52.2% | 84,243     | 56.8% | $\overline{}$ | -12.7%         |
| Direct Channel                     | 45,933         | 32.6% | 34,938     | 23.5% |               | 31.5%          |
| Referral Channel                   | 15,371         | 10.9% | 22,318     | 15.0% |               | -31.1%         |
| Social Channel                     | 6,089          | 4.3%  | 6,936      | 4.7%  |               | -12.2%         |
| Device types overview              |                |       |            |       |               |                |
| ••                                 | (sessions)     | (%)   | (sessions) | (%)   |               |                |
| Desktop                            | 79,312         | 56.8% | 92,446     | 62.2% |               | -14.2%         |
| Mobile                             | 46,655         | 33.4% | 41,414     | 27.8% |               | 12.7%          |
| Tablet                             | 13,562         | 9.7%  | 14,856     | 10.0% |               | -8.7%          |
|                                    |                |       |            |       |               |                |

# **3** EuroVelo 15 - Rhine Cycle Route

| Key metrics                        | 2018                  |       | 2017                  |       | Ch            | ange (%) |
|------------------------------------|-----------------------|-------|-----------------------|-------|---------------|----------|
| Total pageviews                    | 771,105               |       | 728,469               |       |               | 5.9%     |
| New unique visitors                | 216,520               |       | 199,664               |       |               | 8.4%     |
| Returning unique visitors          | 39,458                |       | 36,653                |       |               | 7.7%     |
| Overall bounce rate                | 48.2%                 |       | 47.6%                 |       |               | 0.6%     |
| Overall sessions                   | 296,097               |       | 269,883               |       |               | 9.7%     |
| Average session duration           | 2.36 mins             |       | 2.32 mins             |       |               | 1.8%     |
| Pages viewed per session           | 2.8                   |       | 2.9                   |       |               | -2.7%    |
| Visitors by country (Annual Top 5) |                       |       |                       |       |               |          |
| , , , , , ,                        | (visitors)            |       | (visitors)            |       |               |          |
| Germany                            | 89,168                |       | 83,967                |       |               | 6.2%     |
| France                             | 25,829                |       | 28,004                |       | $\overline{}$ | -7.8%    |
| Netherlands                        | 20,072                |       | 17,539                |       |               | 14.4%    |
| Switzerland                        | 16,915                |       | 17,578                |       | <b>~</b>      | -3.8%    |
| United Kingdom                     | 13,836                |       | 12,432                |       |               | 11.3%    |
| Browsing language choice           | ( <u>-</u>            |       | (i)                   |       |               |          |
| German                             | (sessions)<br>115,538 |       | (sessions)<br>109,101 |       |               | 5.9%     |
| English                            | 61,782                |       | 53,675                |       |               | 15.1%    |
| French                             | 36,782                |       | 40,211                |       |               | -8.5%    |
| Dutch                              | 27,351                |       | 24,610                |       | _             | 11.1%    |
| Spanish                            | 4,789                 |       | 3,779                 |       |               | 26.7%    |
|                                    |                       |       |                       |       |               |          |
| Traffic channels overview          | (sessions)            | (%)   | (sessions)            | (%)   |               |          |
| Organic Search Channel             | 158,742               | 53.6% | 150,845               | 55.9% |               | 5.2%     |
| Referral Channel                   | 80,350                | 27.1% | 77,440                | 28.7% |               | 3.8%     |
| Direct Channel                     | 54,416                | 18.4% | 38,886                | 14.4% |               | 39.9%    |
| Social Channel                     | 2,456                 | 0.8%  | 2,507                 | 0.9%  | $\overline{}$ | -2.0%    |
| Device types overview              |                       |       |                       |       |               |          |
| • •                                | (sessions)            | (%)   | (sessions)            | (%)   | _             | 0 == /   |
| Desktop                            | 149,851               | 51.2% | 150,583               | 55.8% | ~             | -0.5%    |
| Mobile                             | 97,323                | 33.2% | 73,983                | 27.4% |               | 31.5%    |
| Tablet                             | 45,682                | 15.6% | 45,317                | 16.8% |               | 0.8%     |