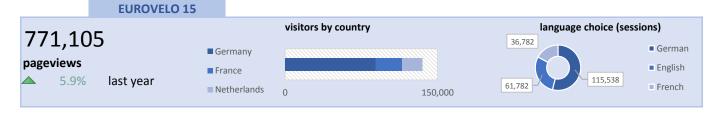

# **3** EuroVelo 15 - Rhine Cycle Route

| Key metrics                        | 2018                  |       | 2017                  |       | Ch            | ange (%) |
|------------------------------------|-----------------------|-------|-----------------------|-------|---------------|----------|
| Total pageviews                    | 771,105               |       | 728,469               |       |               | 5.9%     |
| New unique visitors                | 216,520               |       | 199,664               |       |               | 8.4%     |
| Returning unique visitors          | 39,458                |       | 36,653                |       |               | 7.7%     |
| Overall bounce rate                | 48.2%                 |       | 47.6%                 |       |               | 0.6%     |
| Overall sessions                   | 296,097               |       | 269,883               |       |               | 9.7%     |
| Average session duration           | 2.36 mins             |       | 2.32 mins             |       |               | 1.8%     |
| Pages viewed per session           | 2.8                   |       | 2.9                   |       |               | -2.7%    |
| Visitors by country (Annual Top 5) |                       |       |                       |       |               |          |
| , , , , , ,                        | (visitors)            |       | (visitors)            |       |               |          |
| Germany                            | 89,168                |       | 83,967                |       |               | 6.2%     |
| France                             | 25,829                |       | 28,004                |       | $\overline{}$ | -7.8%    |
| Netherlands                        | 20,072                |       | 17,539                |       |               | 14.4%    |
| Switzerland                        | 16,915                |       | 17,578                |       | <b>~</b>      | -3.8%    |
| United Kingdom                     | 13,836                |       | 12,432                |       |               | 11.3%    |
| Browsing language choice           | ( <u>-</u>            |       | (i)                   |       |               |          |
| German                             | (sessions)<br>115,538 |       | (sessions)<br>109,101 |       |               | 5.9%     |
| English                            | 61,782                |       | 53,675                |       |               | 15.1%    |
| French                             | 36,782                |       | 40,211                |       |               | -8.5%    |
| Dutch                              | 27,351                |       | 24,610                |       | _             | 11.1%    |
| Spanish                            | 4,789                 |       | 3,779                 |       |               | 26.7%    |
|                                    |                       |       |                       |       |               |          |
| Traffic channels overview          | (sessions)            | (%)   | (sessions)            | (%)   |               |          |
| Organic Search Channel             | 158,742               | 53.6% | 150,845               | 55.9% |               | 5.2%     |
| Referral Channel                   | 80,350                | 27.1% | 77,440                | 28.7% |               | 3.8%     |
| Direct Channel                     | 54,416                | 18.4% | 38,886                | 14.4% |               | 39.9%    |
| Social Channel                     | 2,456                 | 0.8%  | 2,507                 | 0.9%  | $\overline{}$ | -2.0%    |
| Device types overview              |                       |       |                       |       |               |          |
| • •                                | (sessions)            | (%)   | (sessions)            | (%)   | _             | 0 == /   |
| Desktop                            | 149,851               | 51.2% | 150,583               | 55.8% | ~             | -0.5%    |
| Mobile                             | 97,323                | 33.2% | 73,983                | 27.4% |               | 31.5%    |
| Tablet                             | 45,682                | 15.6% | 45,317                | 16.8% |               | 0.8%     |