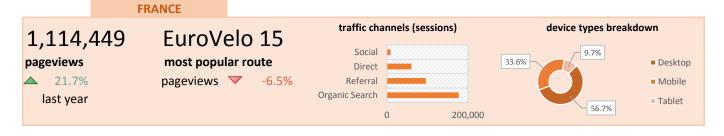

## 4 Country example: France

| Key metrics                                                    | 2018             |       | 2017             |       | Ch            | ange (%)      |
|----------------------------------------------------------------|------------------|-------|------------------|-------|---------------|---------------|
| Total pageviews                                                | 1,114,449        |       | 915,965          |       |               | 21.7%         |
| New unique visitors                                            | 225,271          |       | 184,385          |       |               | 22.2%         |
| Returning unique visitors                                      | 41,239           |       | 30,170           |       |               | 36.7%         |
| Overall bounce rate                                            | 44.1%            |       | 40.0%            |       |               | 4.2%          |
| Overall sessions                                               | 338,607          |       | 268,912          |       |               | 25.9%         |
| Average session duration                                       | 3.21 mins        |       | 3.22 mins        |       | $\overline{}$ | -0.2%         |
| Pages viewed per session                                       | 3.6              |       | 4.0              |       |               | -7.9%         |
| Routes (Annual Top 5)                                          | ,                |       | ,                |       |               |               |
| Function 45 Dhina Carla Davida                                 | (pageviews)      |       | (pageviews)      |       |               | C <b>F</b> 0/ |
| EuroVelo 15 - Rhine Cycle Route                                | 86,648           |       | 92,694           |       | ^             | -6.5%         |
| EuroVelo 3 - Atlantic – Black Sea                              | 67,286           |       | 39,770           |       |               | 69.2%         |
| EuroVelo 3 - Pilgrims' Route EuroVelo 1 - Atlantic Coast Route | 49,713           |       | 34,947           |       |               | 42.3%<br>9.6% |
| EuroVelo 4 - Central Europe Route                              | 37,606<br>25,815 |       | 34,298<br>20,497 |       |               | 9.6%<br>25.9% |
| Euroveio 4 - Central Europe Route                              | 25,615           |       | 20,497           |       |               | 23.9%         |
| Traffic channels overview                                      | (sessions)       | (%)   | (sessions)       | (%)   |               |               |
| Organic Search Channel                                         | 177,348          | 51.7% | 125,344          | 46.5% |               | 41.5%         |
| Referral Channel                                               | 96,189           | 28.0% | 88,193           | 32.7% |               | 9.1%          |
| Direct Channel                                                 | 60,684           | 17.7% | 49,025           | 18.2% |               | 23.8%         |
| Social Channel                                                 | 8,834            | 2.6%  | 7,083            | 2.6%  |               | 24.7%         |
| Device types overview                                          |                  |       |                  |       |               |               |
| ••                                                             | (sessions)       | (%)   | (sessions)       | (%)   |               |               |
| Desktop                                                        | 194,393          | 56.7% | 162,770          | 60.4% |               | 19.4%         |
| Mobile                                                         | 115,396          | 33.6% | 77,073           | 28.6% |               | 49.7%         |
| Tablet                                                         | 33,309           | 9.7%  | 29,850           | 11.1% |               | 11.6%         |
|                                                                |                  |       |                  |       |               |               |